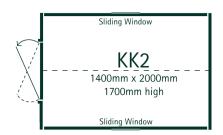

# Pinehaven Garden Products

RETAIL PRICES - EFFECTIVE FROM 1 NOVEMBER 2018

## **PLAYHOUSES**

#### KIDS CUBBY WITHOUT VERANDAH



- Single Door 590mm x1150mm
- · Colour steel Karaka roof

KK1

1.4m wide x 1.5m deep 1.7m high

RRP \$1295.00

- Treated timber ready for you to stain or paint
- Perspex sliding window

KKZ

1.4m wide x 2.0m deep 1.7m high

RRP \$1625.00





#### KIDS CUBBY WITH VERANDAH



- Single Door 590mm x 1150mm
- Colour steel Karaka roof
- 500mm deep verandah and deck

KK1 + VERANDAH

1.4m wide x 2.0 deep 1.7m high

RRP \$1595.00

- Treated timber ready for you to stain or paint
- Perspex sliding window

KK2 + VERANDAH

1.4m wide x 2.5m deep

1.7m high

RRP \$1895.00





| EXTRAS                                                        | RRP      |
|---------------------------------------------------------------|----------|
| Additional Perspex Window                                     | \$95.00  |
| Colour Change                                                 | \$125.00 |
| Change Roof from Karaka to any current NZ Steel Endura colour |          |

### Check our website for more information about our range of small buildings

The p