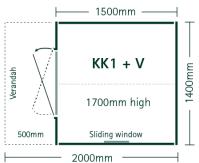

#### KIDS CUBBY WITH VERANDAH

- Single Door 590mm x 1150mm
- Colour steel Karaka roof
- 500mm deep verandah and deck

KK1 + VERANDAH

1.4m wide x 2.0 deep 1.7m high

RRP \$1595.00

- Treated timber ready for you to stain or paint
- Perspex sliding window