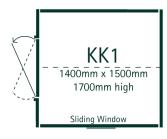

#### KIDS CUBBY WITHOUT VERANDAH

- Single Door 590mm x1150mm
- · Colour steel Karaka roof

KK1

1.4m wide x 1.5m deep 1.7m high

RRP \$1295.00

- Treated timber ready for you to stain or paint
- Perspex sliding window