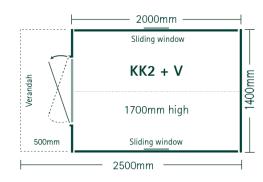

KK2 + VERANDAH

1.4m wide x 2.5m deep

1.7m high

RRP \$1895.00

| EXTRAS                                                        | RRP      |
|---------------------------------------------------------------|----------|
| Additional Perspex Window                                     | \$95.00  |
| Colour Change                                                 | \$125.00 |
| Change Roof from Karaka to any current NZ Steel Endura colour |          |