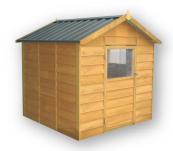

#### KIDS CUBBY WITHOUT VERANDAH

- Single Door 590mm x1150mm
- · Colour steel Karaka roof

KK1

1.4m wide x 1.5m deep 1.7m high

RRP \$1295.00

- Treated timber ready for you to stain or paint
- Perspex sliding window