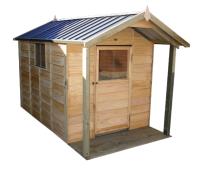

#### KIDS CUBBY WITH VERANDAH

- Single Door 590mm x 1150mm
- Colour steel Karaka roof
- 500mm deep verandah and deck

KK1 + VERANDAH

1.4m wide x 2.0 deep 1.7m high

RRP \$1595.00

- Treated timber ready for you to stain or paint
- Perspex sliding window